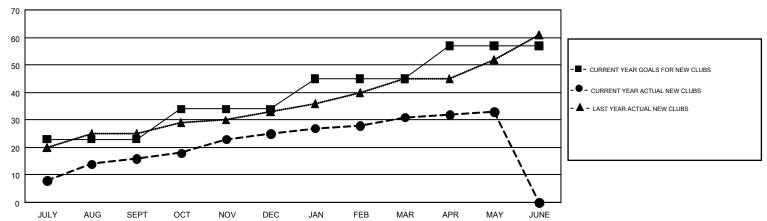

6          | 4             | JULY/AUG/SEPT         | 885                       | 1,211                   | 628                                                |  |
| OCT/NOV/DEC   | 11            | 9           | 28            | OCT/NOV/DEC           | 835                       | 763                     | 1,663                                              |  |
| JAN/FEB/MAR   | 11            | 6           | 0             | JAN/FEB/MAR           | 460                       | 915                     | 214                                                |  |
| APR/MAY/JUNE  | 12            | 2           | 0             | APR/MAY/JUNE          | 481                       | 355                     | 343                                                |  |

## GOALS AND ACTUAL NEW CLUBS CUMULATIVE



## GOALS AND ACTUAL MEMBERS CUMULATIVE



| DROPPED CLUBS: 32              |       | 403 CLUBS OF 679 ADDED 1 OR MORE<br>NEW MEMBERS | GENDER DISTRIBUTION  MALE 19,612 (81.52%) |                |       |
|--------------------------------|-------|-------------------------------------------------|-------------------------------------------|----------------|-------|
| DROPPED MEMBERS                |       |                                                 | FEMALE                                    | 4,447 (18.48%) |       |
| DECEASED                       | 84    | CLICK HERE FOR CUMULATIVE                       | TOTAL FAMILY UNIT MEMBERS                 |                | 7,751 |
| CLUB CANCELLED 755 OTHER 2,008 |       | MEMBERSHIP DATA                                 | FAMILY MEMBERS