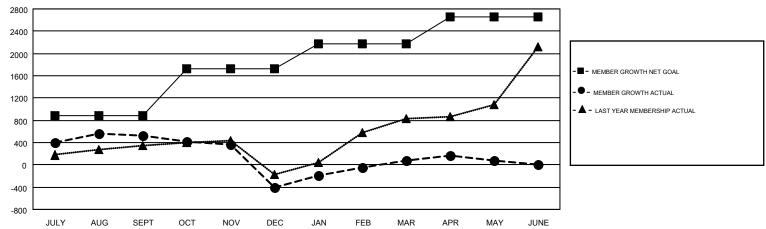

## GOALS AND ACTUAL MEMBERS CUMULATIVE

| DROPPED CLUBS: 32              |       | 403 CLUBS OF 679 ADDED 1 OR MORE<br>NEW MEMBERS | GENDER DISTRIBUTION  MALE 19,612 (81.52%) |                |       |
|--------------------------------|-------|-------------------------------------------------|-------------------------------------------|----------------|-------|
| DROPPED MEMBERS                |       |                                                 | FEMALE                                    | 4,447 (18.48%) |       |
| DECEASED                       | 84    | CLICK HERE FOR CUMULATIVE                       | TOTAL FAMILY UNIT MEMBERS                 |                | 7,751 |
| CLUB CANCELLED 755 OTHER 2,008 |       | MEMBERSHIP DATA                                 | FAMILY MEMBERS PAYING HALF                |                | 4,055 |
| TOTAL                          | 2,847 |                                                 | DUES                                      |                |       |